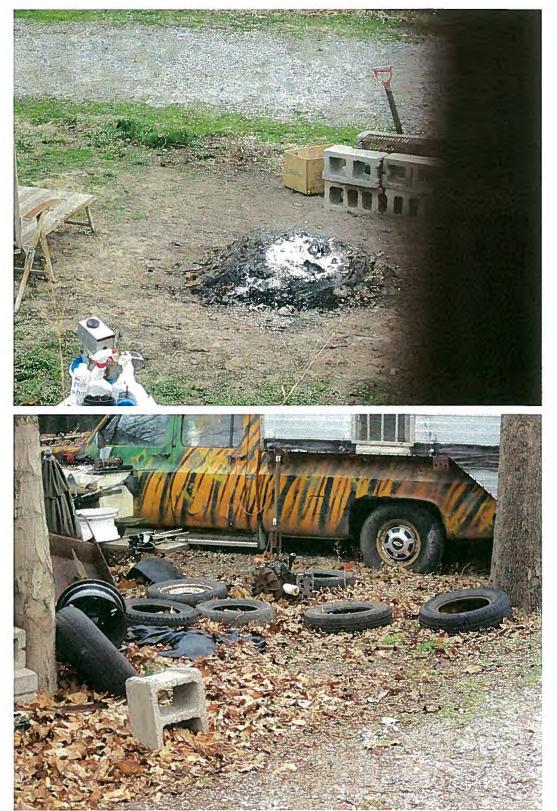

I arrived at the site and parked on the shoulder of S. Williams Street. I then walked along an area following various types of fencing put up along the property (IE netting, wooden fencing and wire fencing; see Site Sketch). From various locations I observed waste that had been open dumped and open burned. The waste I observed at this site consisted of, but was not limited to: 1) plastic barrels, siding, carpeting, metal window frames and metal barrels (Photos #1 - #4, Site Sketch Areas A & D), 2) a waste vehicle, plastic containers, a sink top, part of a shower enclosure, lawn furniture, PVC pipe, plastic sheeting, fuel containers and other materials not readily identifiable (Photo #5, Site Sketch Area C), 3) a burn pile consisting of ash and circular rings of metal wire (the metal wires in the burn pile appeared to be steel belts from tires) (Photos #6 & #7, Site Sketch Area B) and 4) waste tires, metal tire rims, a motor and various other metal and plastic items (Photos #8 & #9, Site Sketch Area A).

<u>Item #9(55)(a)(1)</u>: No person shall: Cause or allow open dumping of any used or waste tire: At the time of the inspection, waste tires that had been open dumped were observed.

<u>Item #9(55)(a)(2)</u>: No person shall: Cause or allow open burning of any used or waste tire: At the time of the inspection, evidence that waste tires had been open burned was observed.