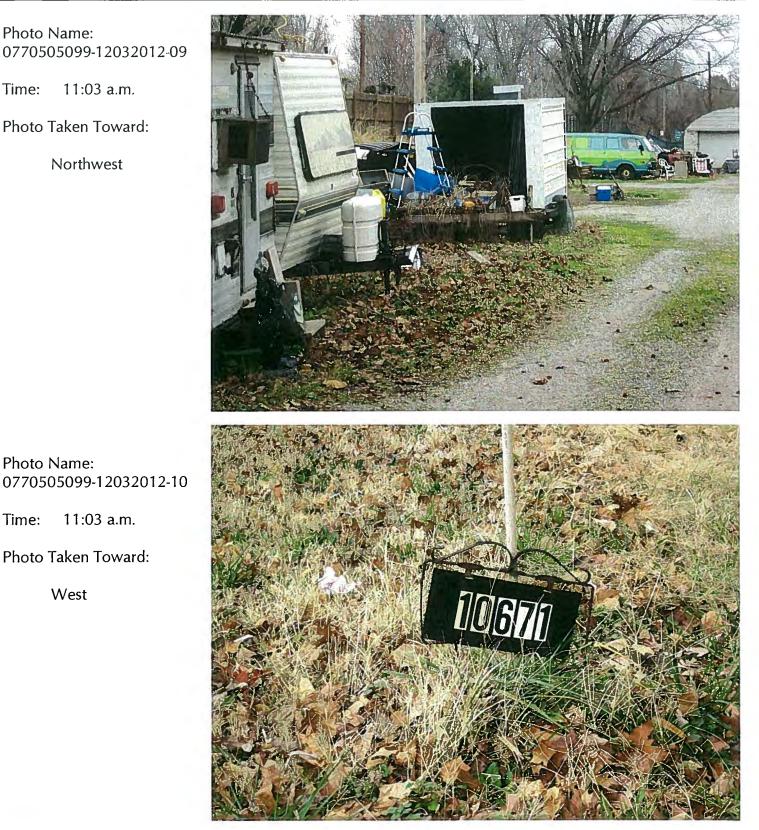

Photo Name:

Time:

# Jackson County Inspection Digital Photo Sheet - Page 5

Inspection Date: December 3, 2012 Photos by: Don Terry

11:03 a.m.

Photo Taken Toward:

Northwest

Site #: 077 050 5099 Site Name: Murphysboro / Cloyd Karnes

Photo Name: 0770505099-12032012-10

Time: 11:03 a.m.

Photo Taken Toward:

West