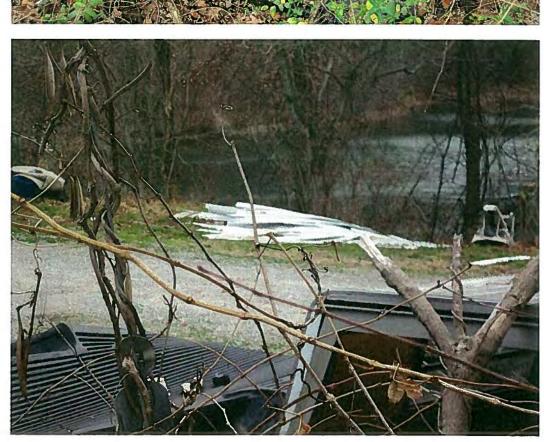

I arrived at the site and parked on the shoulder of S. Williams Street. I then walked along an area following various types of fencing put up along the property (IE netting, wooden fencing and wire fencing; see Site Sketch). From various locations I observed waste that had been open dumped and open burned. The waste I observed at this site consisted of, but was not limited to: 1) plastic barrels, siding, carpeting, metal window frames and metal barrels (Photos #1 - #4, Site Sketch Areas A & D), 2) a waste vehicle, plastic containers, a sink top, part of a shower enclosure, lawn furniture, PVC pipe, plastic sheeting, fuel containers and other materials not readily identifiable (Photo #5, Site Sketch Area C), 3) a burn pile consisting of ash and circular rings of metal wire (the metal wires in the burn pile appeared to be steel belts from tires) (Photos #6 & #7, Site Sketch Area B) and 4) waste tires, metal tire rims, a motor and various other metal and plastic items (Photos #8 & #9, Site Sketch Area A).

Inspection Date: December 3, 2012 Photos by: Don Terry Site #: 077 050 5099 Site Name: Murphysboro / Cloyd Karnes

Photo Name: 0770505099-12032012-03

Time: 10:53 a.m.

Photo Taken Toward:

Northeast

Photo Name: 0770505099-12032012-04

Time: 10:57 a.m.

Photo Taken Toward:

Northeast

Inspection Date: December 3, 2012 Photos by: Don Terry

Site #: 077 050 5099 Site Name: Murphysboro / Cloyd Karnes

Photo Name: 0770505099-12032012-05

Time: 10:58 a.m.