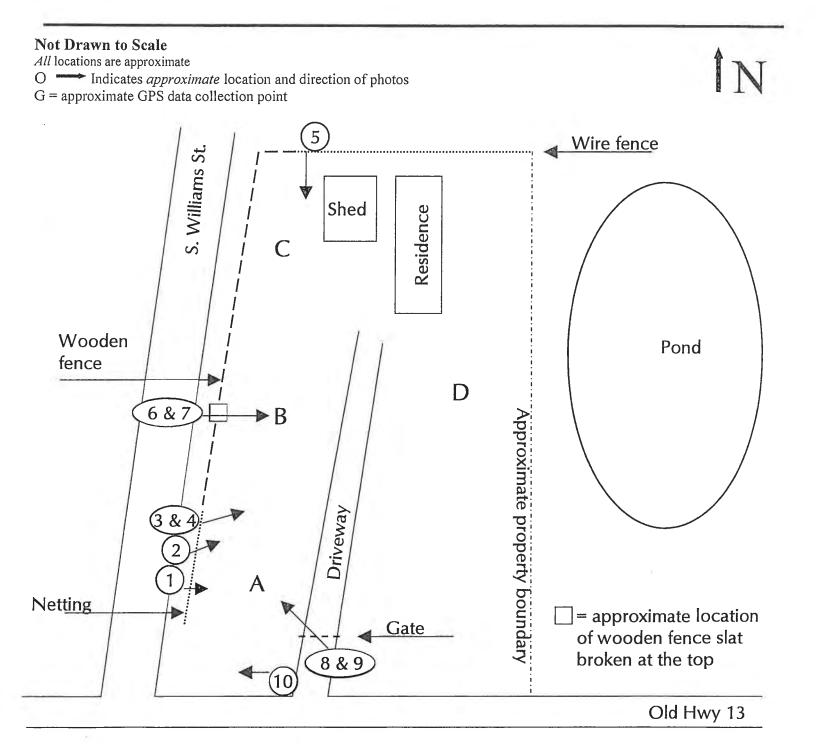

I arrived at the site and parked on the shoulder of S. Williams Street. I then walked along an area following various types of fencing put up along the property (IE netting, wooden fencing and wire fencing; see Site Sketch). From various locations I observed waste that had been open dumped and open burned. The waste I observed at this site consisted of, but was not limited to: 1) plastic barrels, siding, carpeting, metal window frames and metal barrels (Photos #1 - #4, Site Sketch Areas A & D), 2) a waste vehicle, plastic containers, a sink top, part of a shower enclosure, lawn furniture, PVC pipe, plastic sheeting, fuel containers and other materials not readily identifiable (Photo #5, Site Sketch Area C), 3) a burn pile consisting of ash and circular rings of metal wire (the metal wires in the burn pile appeared to be steel belts from tires) (Photos #6 & #7, Site Sketch Area B) and 4) waste tires, metal tire rims, a motor and various other metal and plastic items (Photos #8 & #9, Site Sketch Area A).

Photo Name: 0770505099-12032012-01

Time: 10:56 a.m.

Photo Taken Toward:

East

Photo Name: 0770505099-12032012-02

Time: 10:56 a.m.

Photo Taken Toward:

Northeast