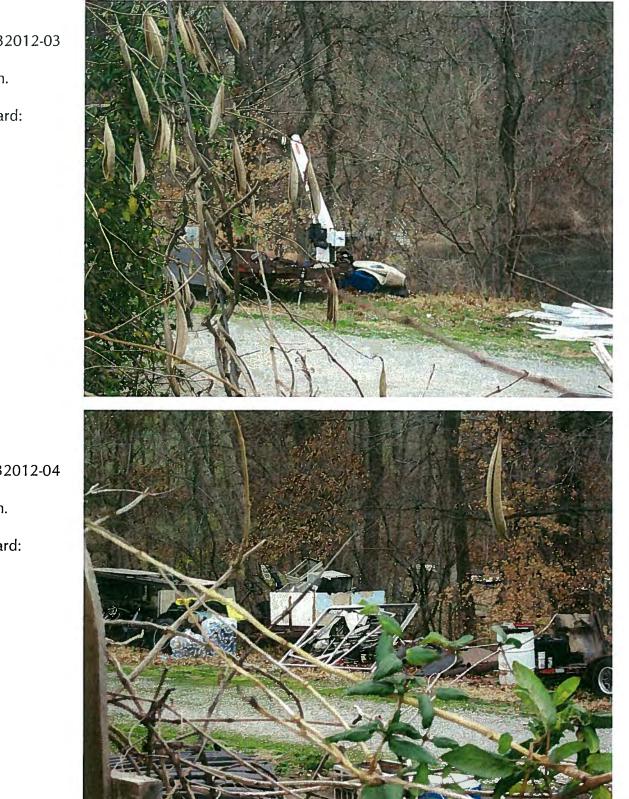

I arrived at the site and parked on the shoulder of S. Williams Street. I then walked along an area following various types of fencing put up along the property (IE netting, wooden fencing and wire fencing; see Site Sketch). From various locations I observed waste that had been open dumped and open burned. The waste I observed at this site consisted of, but was not limited to: 1) plastic barrels, siding, carpeting, metal window frames and metal barrels (Photos #1 - #4, Site Sketch Areas A & D), 2) a waste vehicle, plastic containers, a sink top, part of a shower enclosure, lawn furniture, PVC pipe, plastic sheeting, fuel containers and other materials not readily identifiable (Photo #5, Site Sketch Area C), 3) a burn pile consisting of ash and circular rings of metal wire (the metal wires in the burn pile appeared to be steel belts from tires) (Photos #6 & #7, Site Sketch Area B) and 4) waste tires, metal tire rims, a motor and various other metal and plastic items (Photos #8 & #9, Site Sketch Area A).

#### Violations Observed:

<u>Item #1(9)(a)</u>: Cause, threaten or allow air pollution in Illinois; <u>Item #2(9)(c)</u>: Cause or allow open burning; <u>Item #8(21)(p)(3)</u>: Cause or allow the open dumping of any waste in a manner which results in any of the following occurrences at the dump site: (3) Open Burning: During the inspection, evidenced of the open dumping of waste that resulted in open burning and which caused, threatened or allowed air pollution in Illinois was observed.

<u>Item #9(55)(a)(1)</u>: No person shall: Cause or allow open dumping of any used or waste tire: At the time of the inspection, waste tires that had been open dumped were observed.

<u>Item #9(55)(a)(2)</u>: No person shall: Cause or allow open burning of any used or waste tire: At the time of the inspection, evidence that waste tires had been open burned was observed.